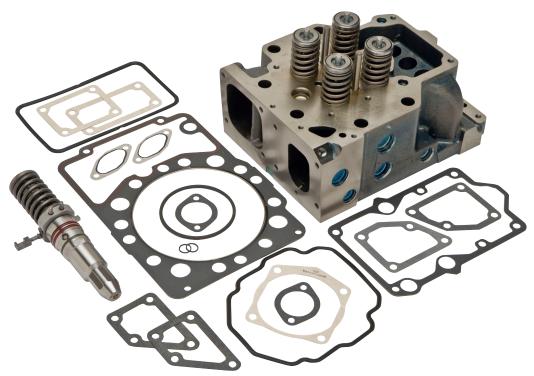

#### **Engine Overhaul Kit Consist:**

- Reman Cylinder Heads
- Head Gaskets
- Turbocharger Gaskets
- Aftercooler and Lines Gaskets
- Reman Injectors
- Manifold Gaskets
- Injector Seals/Gaskets

Genuine Cat® engine parts included in this kit are specifically engineered to assure maximum performance, reliability and durability.