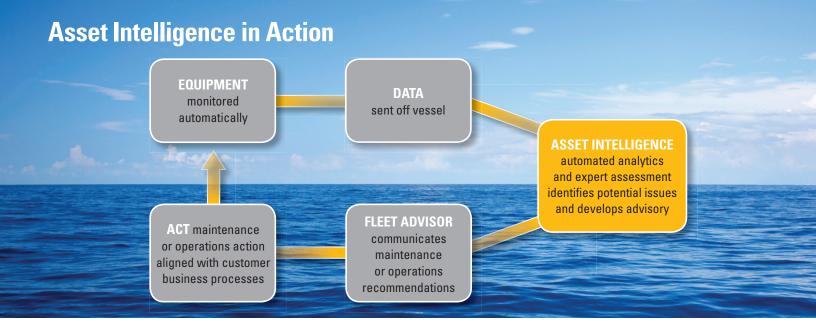

#### **Onboard Crew**

- Onboard viewer and automated analytics for engineer and master
- Automated analytics recommendations based on real-time equipment status
- Automated data collection and analysis to avoid burdening crew

## **Shore Technical Management**

- Automated analytics and expert advisory services provide maintenance and operations recommendations
- Marine Asset Intelligence engineers can assist with remote troubleshooting
- Customer dashboards, reports, and fleet performance analytics to prioritize across an enterprise

# **Right information for your business**

Our experts have decades of experience operating and maintaining marine equipment, from diesel engines to gas turbines. You get information based on your focus, your vessels, and your business goals. And Asset Intelligence has the technical flexibility to integrate with existing data sources and combine new sensors.

- Works with any equipment type or OEM
- Analytics provide real-time feedback to onboard crew and enable shore experts to provide timely, actionable advisories
- Clear advisory reports combined with flexible web-based user interface