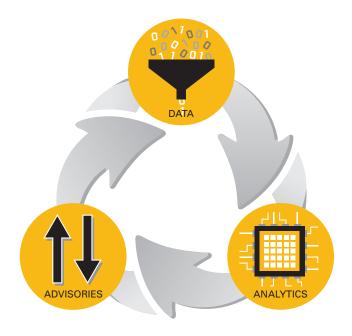

# Cat<sup>®</sup> Connect Asset Intelligence

## Increase uptime and efficiency.

Asset Intelligence gives you advanced predictive analytics and expert advisory services across your vessel — or across your entire fleet. The entire solution is tailored to your specific needs: which equipment is included, types of expert services, metrics, reports, and dashboards.

- Automated analytics identify potential issues before failure
- Fleet advisors provide recommendations for maintenance and operations improvements
- Analyze and track equipment condition to optimize maintenance and repair scheduling
- Optimize energy use by improving maintenance and operations
- Ensure safety and regulatory compliance