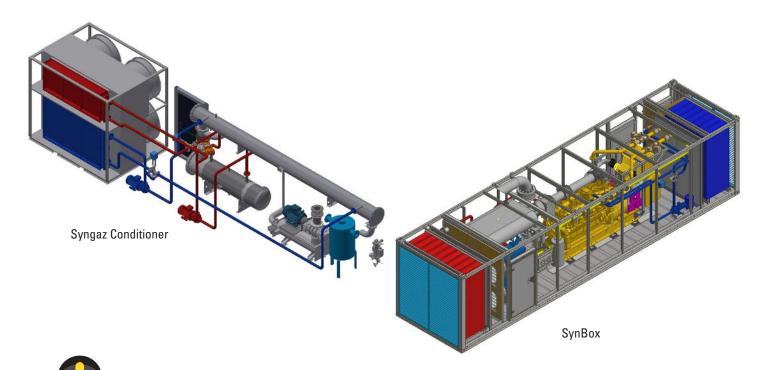

### **STAY SAFE WITH THE SYNBOX**

Any biomass development project requires the provision of guarantees, technical, financial and logistical validations to secure its feasibility.

Eneria offers you a mobile solution made up of 2 modules:

- the SynBox allows you to test and validate your synthesis gas in real conditions on your production site.

- the Syngas Conditioner collects your raw gas to cool it, dry it and compress it before injection into the SynBox.